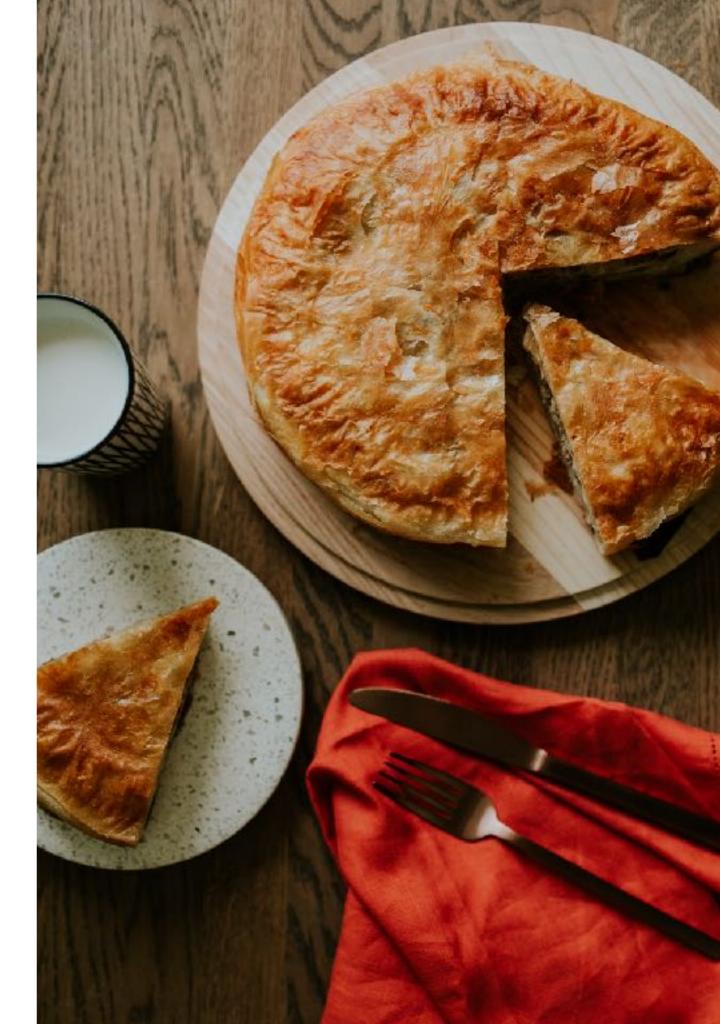

Burek minced beef / small tray (4 slices) AED 135

Phyllo pie small tray ( good for 2 people ) spinach / beef meat / goat cheese, honey, bacon and thyme AED 70

Chocolate hazelnut baklava (6pcs) AED 160

> Walnut strudel (6pcs) AED 125