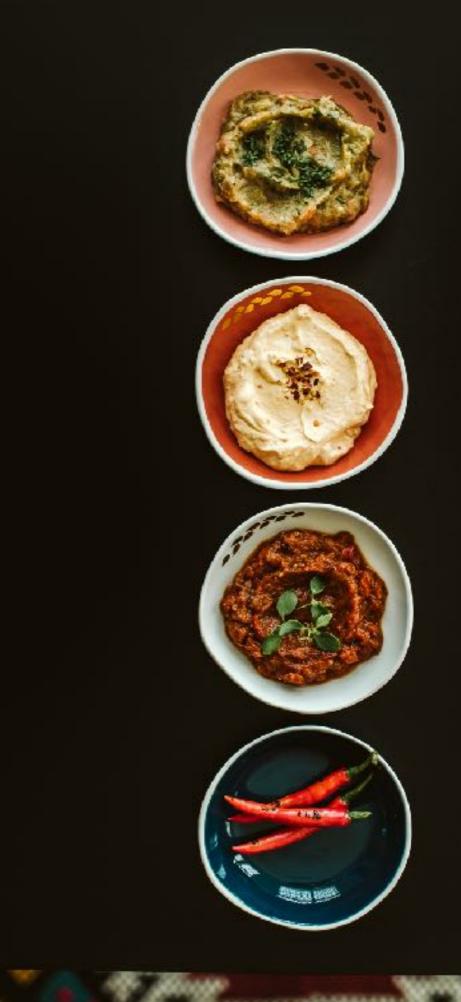

Ajvar (300gr) // red pepper relish AED 48

Urnebes (300gr) // red hot chill cheese AED 45

> Chicken liver pate (300gr) AED 65

Russian salad (500gr) // potato, carrot, green pea, beef ham, pickles and mayonnaise AED 75

Shopska salad (500gr) // cherry tomato, cucumber, onion and feta AED 55

> Tzatziki salad (500gr) // cucumber, yoghurt, garlic and dill AED 50

Podvarak (500gr) // baked sour cabbage with beef bacon and horseradish mayonnaise AED 60